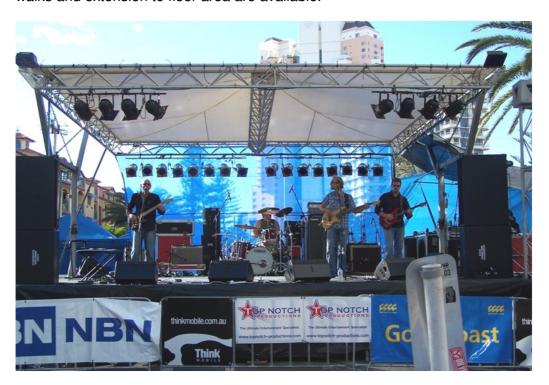

## 8m x 7.2m Mobile Stage Specifications

Stage Size: 8m x 7.2mm fully covered

Stage Area: 57.6 m<sup>2</sup>

Stage Height: 1.2 m from ground level

Roof height: 3.6m from floor (average with slight raking). SWL 750 kg.

Standard PA Wings: 2.4m x 2.4m

Stairs: 2 sets

Floor construction: Steel framing, plywood structural floor sheeting. Roof construction: Aluminium trussing with heavy-duty vinyl skin.

Scrim: Attached to rear from roof to floor

Unit 7 is an efficient and flexible mobile stage able to take a significant roof load. Installed in minimal set up schedules, this unit still achieves concert stage impact. Cat walks and extension to floor area are available.