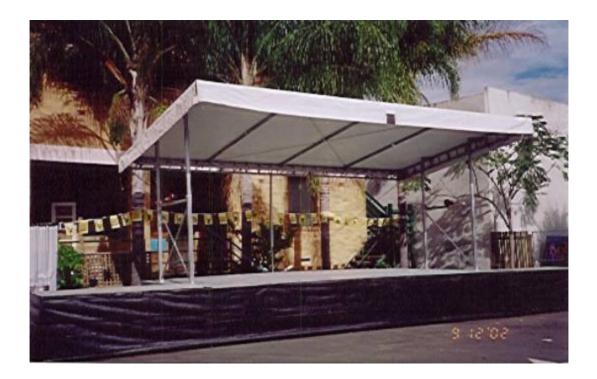

## 6.6m x 3.6m Mobile Stage Specifications

Stage Size: Stage Area: Stage Height: Roof height: Standard PA Wings: Stairs: Floor construction: Floor surface:

6.6m x 3.6m fully covered 23.76 m<sup>2</sup> 900mm from ground level Max 3.3m at front – 2.7m at Rear. SWL 500kg. 2.4m x 1.2m 1 set Steel framing, plastic structural floor sheeting. Grey non-slip paving paint

Roof construction: Scrim: Max Banner Size: Steel trussing, white or blue heavy-duty vinyl skin. Attached to rear from roof to floor 6m x 600mm (maximum allowed on account of wind loading as per engineer specifications

Unit 6 is capable of being towed in fully rigged position. This unit is Ideal for parades, street closures or sporting events where minimal set up time is required. Cat walks and extension to floor area also available.