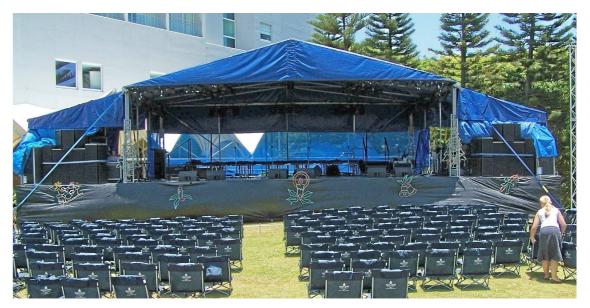

## 11.7m x 8.4m Mobile Stage

## UNIT 4 or 5 & Free standing roof system

The introduction of C&M's free standing roof systems has delivered a new and versatile way to create concert scale staging at economy rates. We can create fast and inexpensive 40' stages. We have 2 of these units available with white or blue vinyl skins.

| Stage size:                                                   | 11.7m x 8.8m                                                                          |
|---------------------------------------------------------------|---------------------------------------------------------------------------------------|
| Stage Height:                                                 | 1.5m                                                                                  |
| Roof Size:                                                    | 11.7m x 8.4m                                                                          |
| Roof Height:                                                  | 3.3m at side walls                                                                    |
| Roof Height:                                                  | 4.8m at peak                                                                          |
| Roof Structure:                                               | 50mm square galvanised steel RHS (will except standard lighting<br>clamps & fixtures) |
| Rigging:                                                      | 2 x up stage – down stage truss located at each side.                                 |
|                                                               | 4 x cross stage trusses.                                                              |
| Lifting system:                                               | 4 x Telescopic 2 stage towers. SWL 500kg per tower.                                   |
|                                                               | Hand operated 1ton winch on each.                                                     |
| Roof Skin:                                                    | Blue or white heavy duty vinyl.                                                       |
| Weight loading:                                               | 320kg per truss. Total SWL 1000kg                                                     |
| Walls:                                                        | Optional rear & sides. White or black shade cloth or blue or black vinyl.             |
|                                                               | Structural Ply flooring                                                               |
|                                                               | Grey non-slip paving paint                                                            |
| Transport Mode: Single semi-trailer or B-Double configuration |                                                                                       |