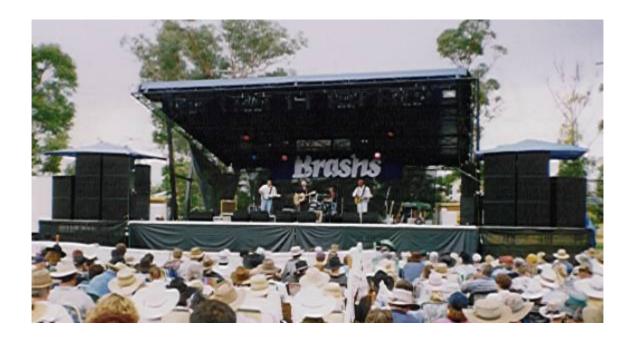

## Unit No.3 Specifications 12.3m x 10.5m Mobile Stage

Stage Size: 12.3m x 10.5m (41' x 35')

Stage Area: 129.15m<sup>2</sup>
Stage Height: 1.5m

Roof Size: 12.m x 11.4m

Roof Height: (raked) 6.5m – 4.5m Roof Load Capacity: 2.7 ton evenly distributed

Standard P.A Wings: 3.6m x 4.8m Standard F.O.H Tent: 3.6m x 3.6m

Stairs: 2 sets complete with handrails.

Unit 3 is a high quality concert staging option. The stage design has struck a balance between capacity and efficiencies in installation. Unit 3 is a flexible, professional and efficient product. This concert stage minimizes installation and removal schedules.