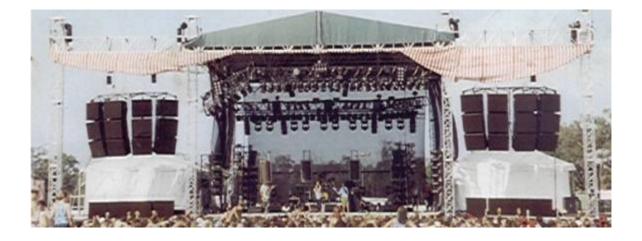

## **COMPLETE CONCERT SYSTEMS**

C & M Productions can now supply you with complete Concert Staging Systems to suit any application, anywhere.

Create innovative and economical full-blown concert scale staging, previously unavailable in Australia. The modular roofing system allows for almost endless combinations. From a small lighting grid to a 400m2 outdoor roof.

C&M Productions can bring together audio, lighting, staging and logistics professionals to produce your quality capacity event.

12.192m x 12.192m with 6.4 PA wings as used by Silverchair & Offspring